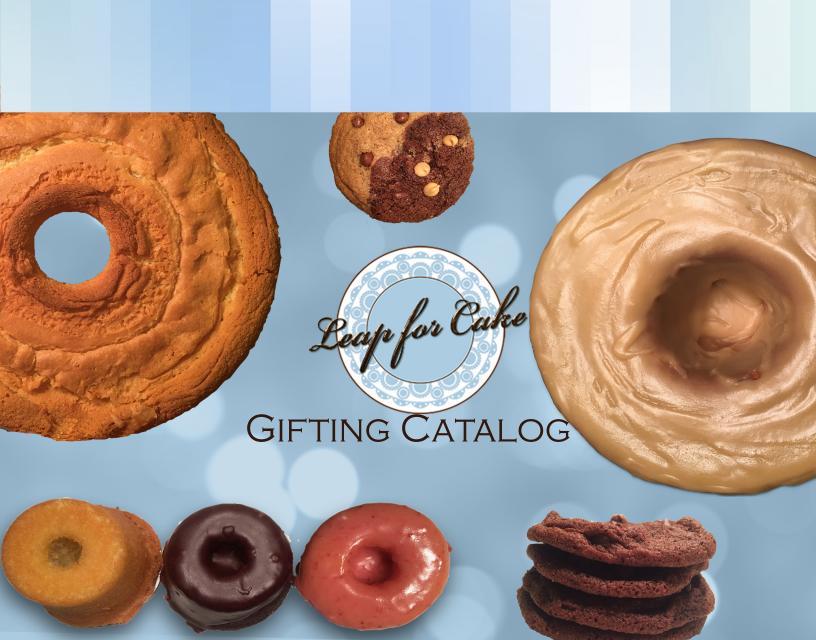

Leap for Cake

EACH CAKE IS APPROX. 10 x 4 IN



## **ORIGINAL SOUR CREAM**



RICH, BUTTERY AND CREAMY POUND CAKE. THE ADDITION OF SOUR CREAM MAKES THE CAKE INCREDIBLY MOIST. EVERY BITE BOASTS OUR SIGNATURE FLAVOR COMBINATION

## STRAWBERRY FUDGE



STRAWBERRY POUND CAKE MADE WITH AN ENTIRE POUND OF REAL STRAWBERRIES. IT IS THEN TOPPED WITH OUR STRAWBERRY FUDGE GLAZE.

## CHOCOLATE FUDGE



CHOCOLATE LOVERS!
THE CAKE IS RICH WITH
AN INTENSE
CHOCOLATE FLAVOR
ALL BY ITSELF. WE KICK
UP THE CHOCOLATE
FLAVOR UP EVEN MORE
WITH A CHOCOLATE
FUDGE GLAZE



## PINEAPPLE FUDGE



OUR BASE SOUR
CREAM POUND CAKE
MADE WITH REAL
PINEAPPLE AND
GLAZED WITH OUR
SIGNATURE PINEAPPLE
FUDGE.

## BANANA CRUMB



BANANA SOUR CREAM POUND CAKE MADE WITH REAL BANANA PUREE. TOPPED WITH A BANANA RUM FUDGE GLA