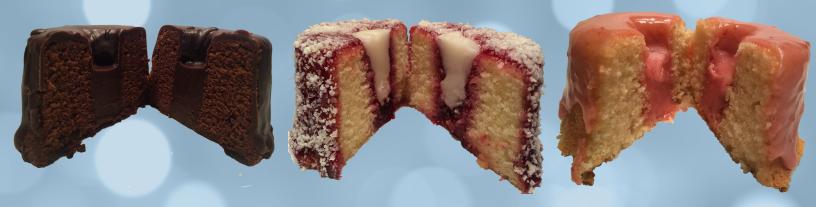

## STRAWBERRY FUDGE

STRAWBERRY POUND CAKE MADE WITH AN ENTIRE POUND OF REAL STRAWBERRIES. IT IS THEN TOPPED WITH OUR STRAWBERRY FUDGE GLAZE.

## CHOCOLATE FUDGE

CHOCOLATE LOVERS!
THE CAKE IS RICH WITH
AN INTENSE
CHOCOLATE FLAVOR
ALL BY ITSELF. WE KICK
UP THE CHOCOLATE
FLAVOR UP EVEN MORE
WITH A CHOCOLATE
FUDGE GLAZE

RED VELVET

A TRUE CLASSIC MADE WITH A COMBINATION OF SOUR CREAM AND JUST A TOUCH OF CHOCOLATE. TOPPED WITH CREAM CHEESE GLAZE.

**EGG NOG** 

POPULAR HOLIDAY
FLAVOR MADE WITH A
SWIRL OF SPICED AND
SOUR CREAM POUND
CAKE BATTERS.
TOPPED WITH OUR RUM
FUDGE GLAZE.