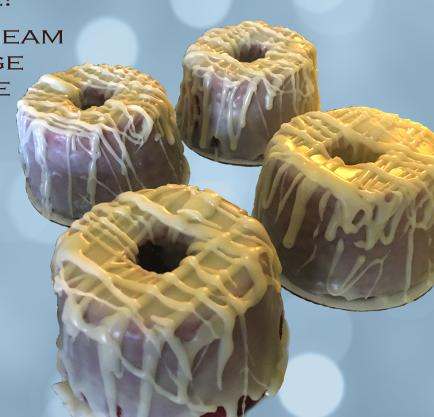

## **ORIGINAL SOUR CREAM**

RICH, BUTTERY AND CREAMY POUND CAKE. THE ADDITION OF SOUR CREAM MAKES THE CAKE INCREDIBLY MOIST. EVERY BITE BOASTS OUR SIGNATURE FLAVOR COMBINATION

## STRAWBERRY FUDGE

STRAWBERRY POUND CAKE MADE WITH AN ENTIRE POUND OF REAL STRAWBERRIES. IT IS THEN TOPPED WITH OUR STRAWBERRY FUDGE GLAZE.