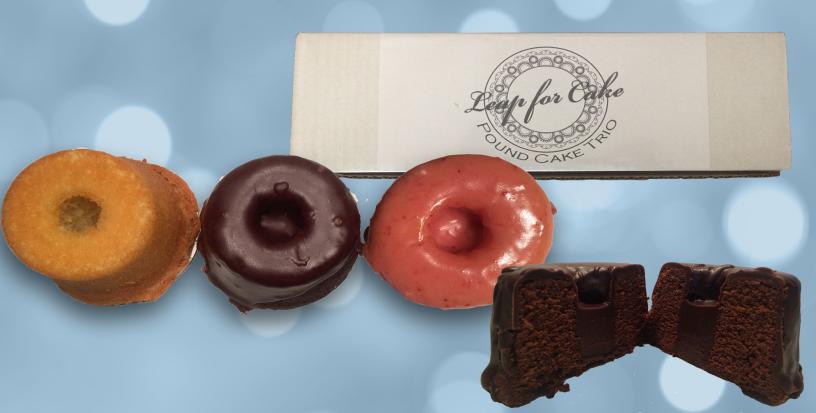

## 2. MINI POUND CAKES

# ALL POUND CAKE FLAVORS ARE AVAILABLE IN MINI FORM AS WELL!

- 1. ORIGINAL SOUR CREAM
- 2. STRAWBERRY FUDGE
- 3. CHOCOLATE FUDGE
- 4. PINEAPPLE FUDGE
- 5. BANANA CRUMB
- 6. ORANGE CRUMB
- 7. LIMONCELLO
- 8. APPLLE CIDER
- 9. KEY LIME
- 10. CARAMEL PECAN
- 11. RED VELVET
- 12. Egg Nog

EACH MINI CAKE IS FILLED WITH FUDGE GLAZE

CHOOSE A TRIO BOX OR CHOOSE A SINGLE BOX

MIX & MATCH FLAVORS; OR YOU CAN SIMPLY CHOOSE TO LET US SE; ECT ANY VARIETY THAT FITS YOUR NEED!

- 1. GIVE US A CALL AT 828-785-3150
- 2. OR EMAIL US WITH DETAILS OF YOUR NEEDS CUSTOMERCARE@LEAPFORCAKE.COM.