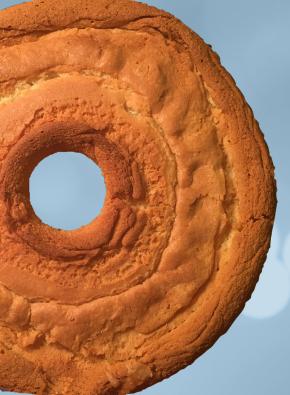

## **ORIGINAL SOUR CREAM**

RICH, BUTTERY AND CREAMY POUND CAKE. THE ADDITION OF SOUR CREAM MAKES THE CAKE INCREDIBLY MOIST. EVERY BITE BOASTS OUR SIGNATURE FLAVOR COMBINATION