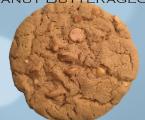

## COOKIE FLAVORS

TWISTED SUGAR COOKIE

BUTTERY CHEWY COOKIE
IS MADE WITH BROWN
SUGAR, A LITTLE
CINNAMON, AND TINY
BITS OF PECANS.

PEANUT BUTTER CHOCOLATE

A MIX OF OUR PEANUT
BUTTERAGEOUS AND
CHOCOLATE
CHOCOLATE CHIP
COOKIES.