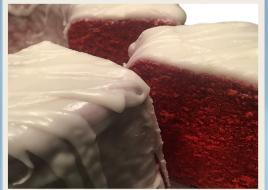

RED VELVET

A TRUE CLASSIC MADE WITH A COMBINATION OF SOUR CREAM AND JUST A TOUCH OF CHOCOLATE. TOPPED WITH CREAM CHEESE GLAZE.

**EGG NOG** 

POPULAR HOLIDAY
FLAVOR MADE WITH A
SWIRL OF SPICED AND
SOUR CREAM POUND
CAKE BATTERS.
TOPPED WITH OUR RUM
FUDGE GLAZE.