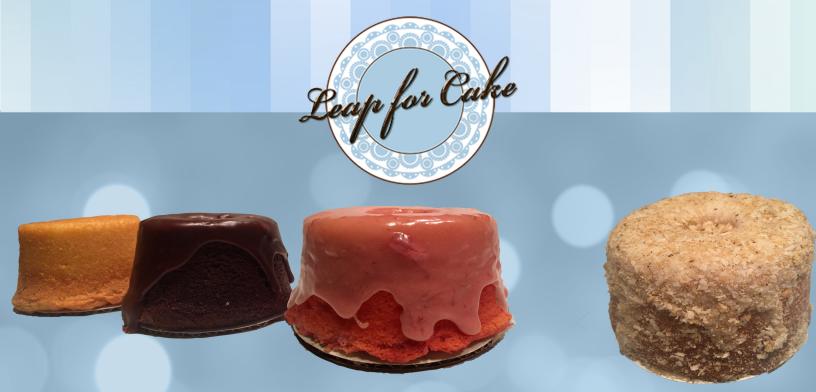

## **ORIGINAL SOUR CREAM**

RICH, BUTTERY AND CREAMY POUND CAKE. THE ADDITION OF SOUR CREAM MAKES THE CAKE INCREDIBLY MOIST. EVERY BITE BOASTS OUR SIGNATURE FLAVOR COMBINATION

## STRAWBERRY FUDGE

STRAWBERRY POUND CAKE MADE WITH AN ENTIRE POUND OF REAL STRAWBERRIES. IT IS THEN TOPPED WITH OUR STRAWBERRY FUDGE GLAZE.

## CHOCOLATE FUDGE

CHOCOLATE LOVERS!
THE CAKE IS RICH WITH
AN INTENSE
CHOCOLATE FLAVOR
ALL BY ITSELF. WE KICK
UP THE CHOCOLATE
FLAVOR UP EVEN MORE
WITH A CHOCOLATE
FUDGE GLAZE

## **ORANGE CRUMB**

REAL ORANGE POUND CAKE MADE WITH PURE ORANGE OIL AND ORANGE PUREE. TOPPED WITH AN ORANGE GLAZE AND OUR SIGNATURE CRUMBS.

LIMONCELLO

OUR BASE POUND CAKE IS MADE WITH AND GLAZED WITH LIMONCELLO. \*GLAZE CONTAINS ALCOHOL.