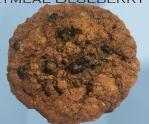

## OATMEAL BLUEBERRY

OATMEAL COOKIE
LOADED WITH
BLUEBERRIES, BROWN
SUGAR AND CINNAMON.